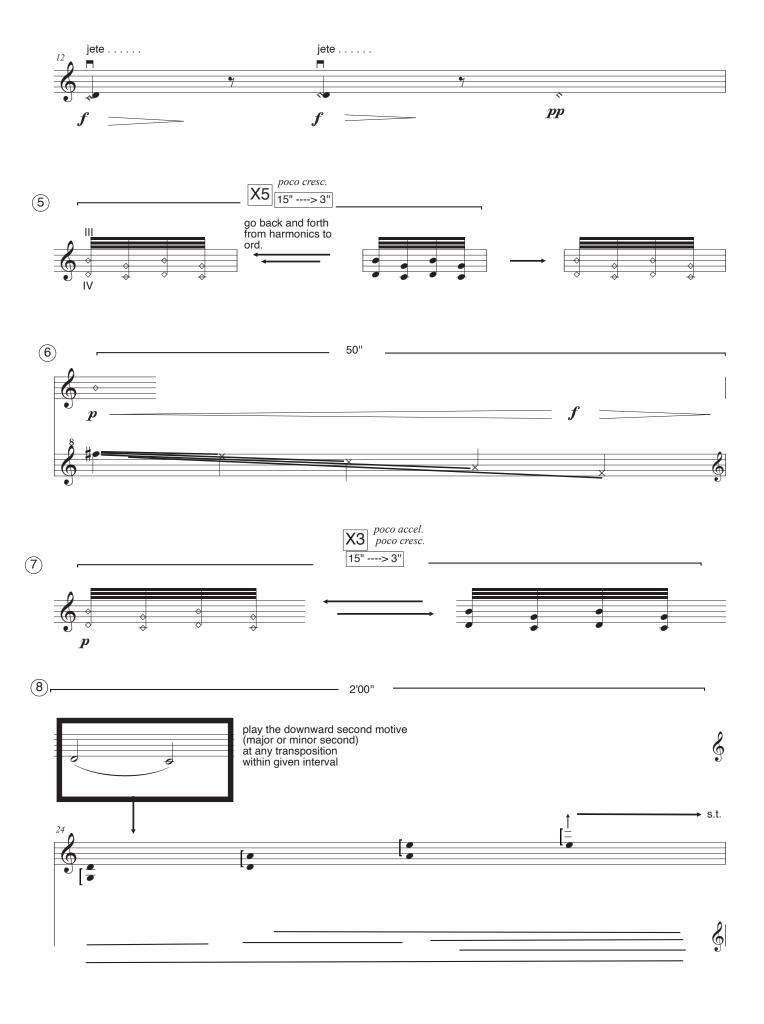

## Inga Chinilina

Duckweed on Lethe Wharf for solo violin and live electronics

Duration 9 min

## **Tech requirements:**

- 1. Speakers (2-6). The piece works in a stereo format, at the same time the patch has options for 2, 4, or 6 speakers set up. An increase in speakers' number will give a fuller sound.
- 2. Microphone for the violin
- 3. Interface
- 4. Laptop with MAX MSP (could be installed as a demo, no purchase required)
- 5. Cables (to connect everything)
- 6. Mic stand for the microphone

Please contact me at <u>ichinilina@gmail.com</u> or +18572222296 with any questions

## Duckweed on Lethe Wharf

inga c