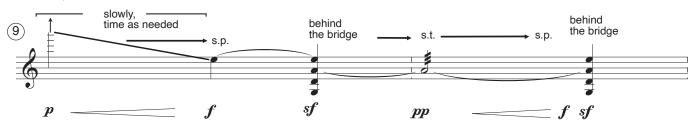

## Inga Chinilina

Duckweed on Lethe Wharf for solo violin and live electronics

Duration 9 min

## **Tech requirements:**

- 1. Speakers (2-6). The piece works in a stereo format, at the same time the patch has options for 2, 4, or 6 speakers set up. An increase in speakers' number will give a fuller sound.
- 2. Microphone for the violin
- 3. Interface
- 4. Laptop with MAX MSP (could be installed as a demo, no purchase required)
- 5. Cables (to connect everything)
- 6. Mic stand for the microphone

Please contact me at <u>ichinilina@gmail.com</u> or +18572222296 with any questions

## Duckweed on Lethe Wharf

inga c