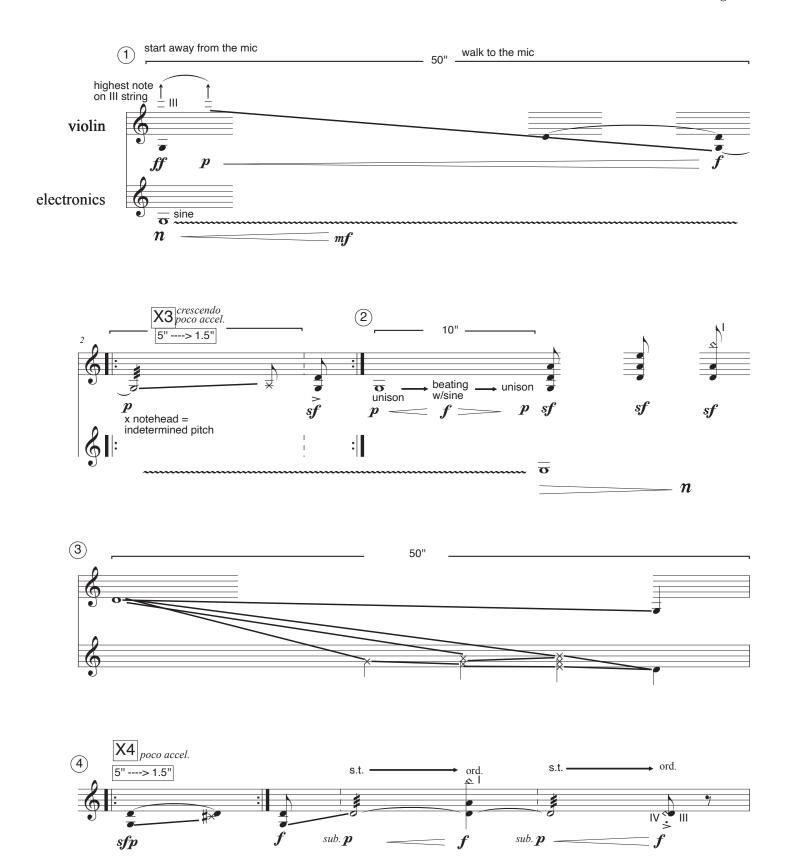

## Inga Chinilina

Duckweed on Lethe Wharf for solo violin and live electronics

Duration 9 min

## **Tech requirements:**

- 1. Speakers (2-6). The piece works in a stereo format, at the same time the patch has options for 2, 4, or 6 speakers set up. An increase in speakers' number will give a fuller sound.
- 2. Microphone for the violin
- 3. Interface
- 4. Laptop with MAX MSP (could be installed as a demo, no purchase required)
- 5. Cables (to connect everything)
- 6. Mic stand for the microphone

Please contact me at <u>ichinilina@gmail.com</u> or +18572222296 with any questions

## Duckweed on Lethe Wharf

inga c