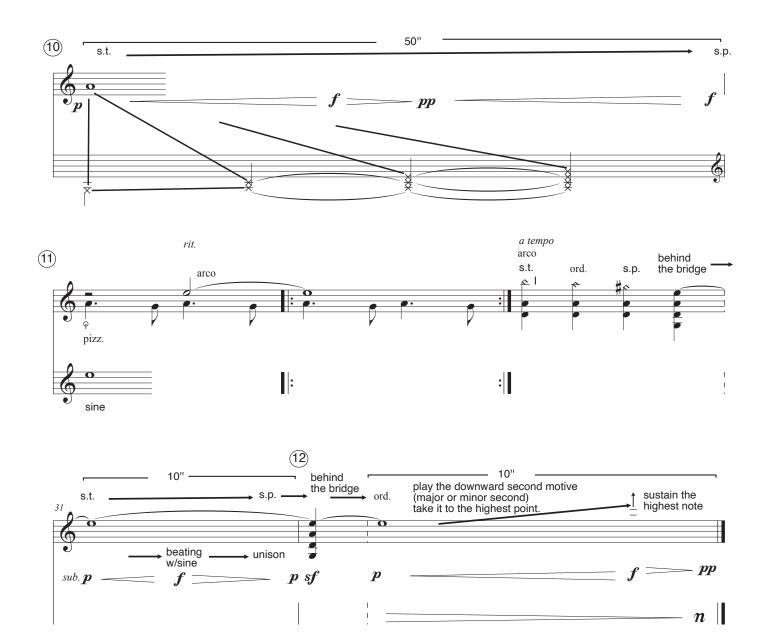

## Inga Chinilina

Duckweed on Lethe Wharf for solo violin and live electronics

Duration 9 min

## **Tech requirements:**

- 1. Speakers (2-6). The piece works in a stereo format, at the same time the patch has options for 2, 4, or 6 speakers set up. An increase in speakers' number will give a fuller sound.
- 2. Microphone for the violin
- 3. Interface
- 4. Laptop with MAX MSP (could be installed as a demo, no purchase required)
- 5. Cables (to connect everything)
- 6. Mic stand for the microphone

Please contact me at <u>ichinilina@gmail.com</u> or +18572222296 with any questions

## Duckweed on Lethe Wharf

inga c